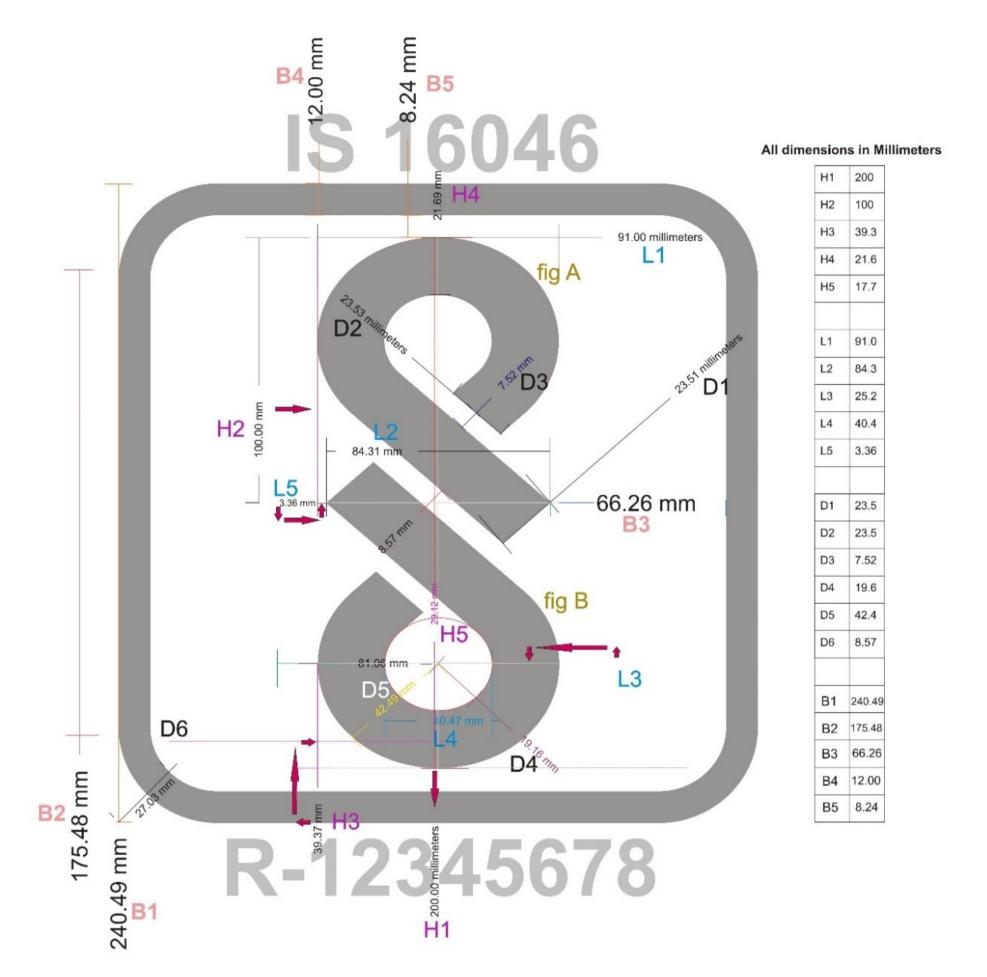

## Annex - 1

The guidelines for use of Standard Mark for Scheme-C are per 3(1) of BIS (Conformity Assessment) Regulations, 2017 are given below:

- i) The monogram of the 'Standard Mark' consists of the pictorial representation, drawn in the exact style as indicated in the figure in the figure in Annexure I. Its photograpic reductin and enlargement is permitted.
- ii)The 'Standard Mark' can be displayed in single colour or multi-colour as per the details given below. The colour scheme for the Standard Mark to be used in multi colur shall be use as indicated below.
- iii) The licensee shall diplay the 'Standard Mark' on the article and/or the packaging, as the case may be, in a manner so as to be easily visible. It shall be legible, indelible and non-remobable. Further, the durability of marking shall be as per the provisions of the relevant Indian Standard, wherever applicable. The diplay of IS number, Registration number and words shall not be less than Arial forn size 6.
- iv) Any device with a integrated display sceen may present the Standard Mark electronically (e-labelling) in lieu of a physical presentation on the product.

## Measurement for the Self Declaration of Conformity(SDoC) mark

For multicolour Standard Mark the colour scheme shall be - Red, Blue and Black.

- a) For printing purposes, colours shall be "Oriental Blue" and "Monopol Red"
   as per IS 1222:1992. 'Ink, duplicating for twin cylinder rotary machines (third revision)'
- b) For sign board purposes, colurs shall be "French Blue" (No.166)
  Red" (No.537) as per IS 5:1994 "Colours for ready mixed paints and enamels (fourth revision)".

For single colour Standard Mark, there is no restriction in the choice of the colour.

The font style and size used is Arial-85 pt.

/

For details information on BIS, consult the e-BIS Portal (www.manakonline. in). Please use BIS CARE APP for verification of ISI-marked goods and hallmarked gold jewellery.