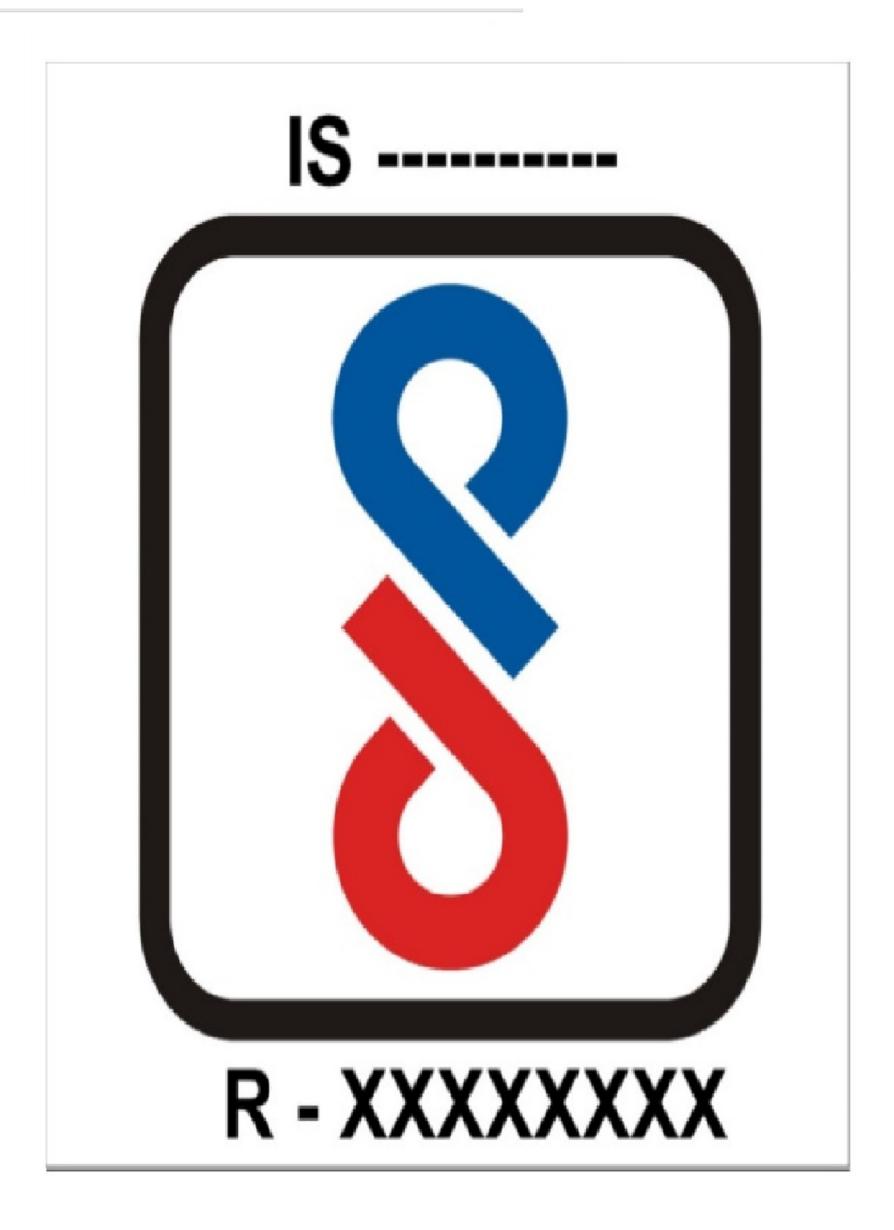

## Annex - 1

The guidelines for use of Standard Mark for Scheme-C are per 3(1) of BIS (Conformity Assessment) Regulations, 2017 are given below:

- i) The monogram of the 'Standard Mark' consists of the pictorial representation, drawn in the exact style as indicated in the figure in the figure in Annexure I. Its photograpic reductin and enlargement is permitted.
- ii)The 'Standard Mark' can be displayed in single colour or multi-colour as per the details given below. The colour scheme for the Standard Mark to be used in multi colur shall be use as indicated below.
- iii) The licensee shall diplay the 'Standard Mark' on the article and/or the packaging, as the case may be, in a manner so as to be easily visible. It shall be legible, indelible and non-remobable. Further, the durability of marking shall be as per the provisions of the relevant Indian Standard, wherever applicable. The diplay of IS number, Registration number and words shall not be less than Arial forn size 6.
- iv) Any device with a integrated display sceen may present the Standard Mark electronically (e-labelling) in lieu of a physical presentation on the product.

## Measurement for the Self Declaration of Conformity(SDoC) mark

For multicolour Standard Mark the colour scheme shall be - Red, Blue and Black.

- a) For printing purposes, colours shall be "Oriental Blue" and "Monopol Red"
   as per IS 1222:1992. 'Ink, duplicating for twin cylinder rotary machines (third revision)'
- b) For sign board purposes, colurs shall be "French Blue" (No.166)
  Red" (No.537) as per IS 5:1994 "Colours for ready mixed paints and enamels (fourth revision)".

For single colour Standard Mark, there is no restriction in the choice of the colour.

The font style and size used is Arial-85 pt.

/

For details information on BIS, consult the e-BIS Portal (www.manakonline. in). Please use BIS CARE APP for verification of ISI-marked goods and hallmarked gold jewellery.