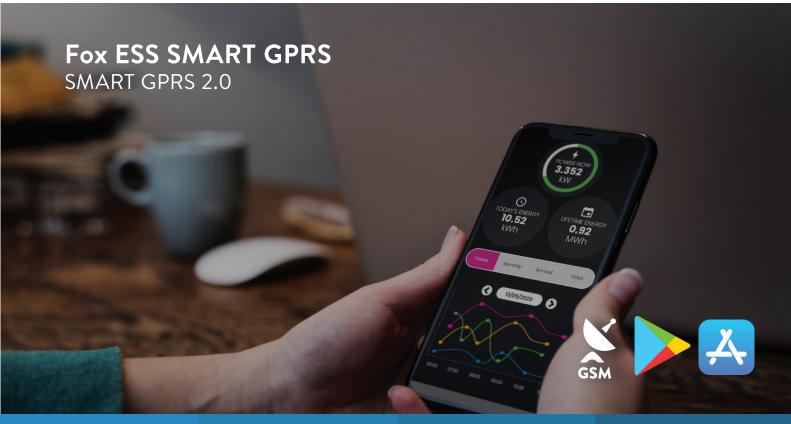

The Smart GPRS 2.0 is an intelligent GPRS enabled device allowing you to monitor the status and performance of your Fox ESS PV system via the Fox ESS Cloud remote monitoring platform. The Smart GPRS 2.0 is ideal is situations where there is no reliable WiFi or LAN connection available.

System owners and installers can easily keep up-to-date with performance data in real-time, view historic records and monitor system alerts.

- Stable GPRS communication
- IP65 protection class
- Vodafone, Tata, Aircel and Airtel compatible
- Clean and compact design
- User-friendly monitoring app
- Plug and play installation
- Monitor your system from anywhere
- 24/7 monitoring